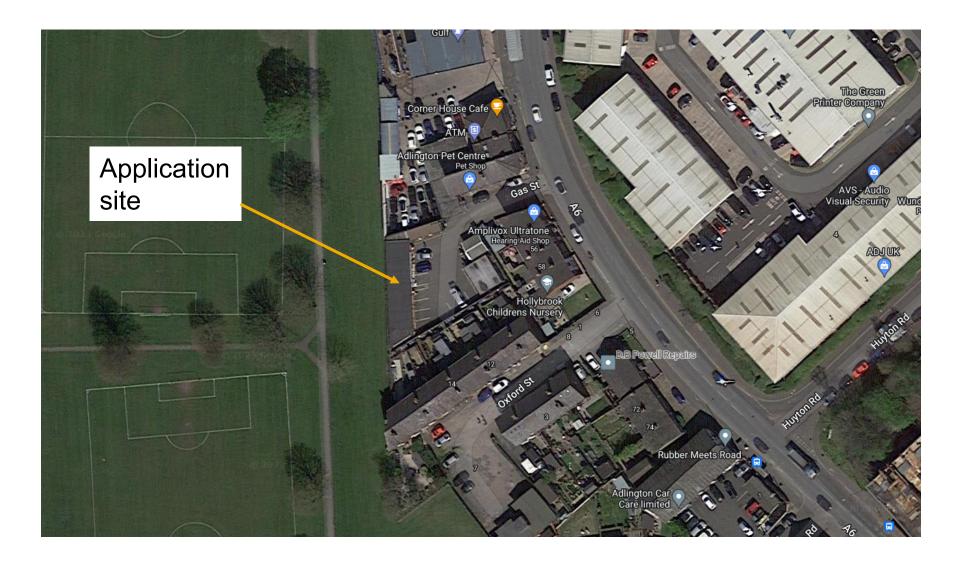

Development Control Committee Meeting

14<sup>th</sup> November 2023





#### 23/00523/FUL

# Adlington Pets, 52 Market Street, Adlington Chorley, PR7 4HF

Erection of first floor extension to main pet shop, erection of first floor extension to existing flat roofed portion at no 52, demolition of outbuildings and erection of single storey food store along with parking provisions

#### **Location Plan**



## **Proposed Site Plan**



## **Aerial photo**



# **Existing Elevations Main Shop**



----



Main Shop



Existing Side Elevation Main Shop



## **Proposed Elevations Main Shop**



# **Existing Floorplans Main Shop**



## **Proposed Floorplans Main Shop**





Proposed Main Shop First Floor

## **Existing Elevations Number 52**



Existing Side Elevation (Number 52)

Existing Side Elevation (Number 52)

Existing Front Elevation (Number 52)

Existing Rear Elevation (Number 52)

#### **Proposed Elevations Number 52**



Proposed Side Elevation (Number 52)

Proposed Side Elevation (Number 52)

Proposed Front Elevation (Number 52)

Proposed Rear Elevation (Number 52)

# **Existing Floor Plan Number 52**



### **Proposed Floor Plan Number 52**



# **Existing Elevations Food Stores**



#### **Proposed Elevations Food Store**



## *