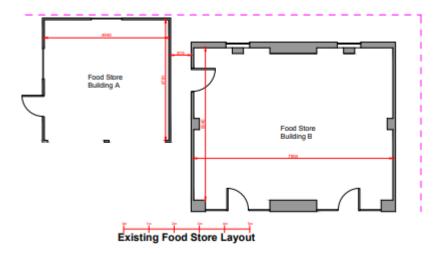

*



----



Main Shop



Existing Side Elevation Main Shop



## **Proposed Elevations Main Shop**



# **Existing Floorplans Main Shop**



## **Proposed Floorplans Main Shop**





Proposed Main Shop First Floor

## **Existing Elevations Number 52**



Existing Side Elevation (Number 52)

Existing Side Elevation (Number 52)

Existing Front Elevation (Number 52)

Existing Rear Elevation (Number 52)

#### **Proposed Elevations Number 52**



Proposed Side Elevation (Number 52)

Proposed Side Elevation (Number 52)

Proposed Front Elevation (Number 52)

Proposed Rear Elevation (Number 52)

# **Existing Floor Plan Number 52**



### **Proposed Floor Plan Number 52**



# **Existing Elevations Food Stores**



#### **Proposed Elevations Food Store**



## **Existing Floor Plan Food Stores**



#### **Proposed Floor Plan Food Store**



#### **View across car park towards Oxford Street**



#### **View from site entrance**



#### **View towards Number 52 across car park**



#### **Rear boundary of existing outbuildings**



#### **Looking south towards Oxford Street**



#### **Existing rear of number 52**



# Relationship between the existing building and Oxford Street