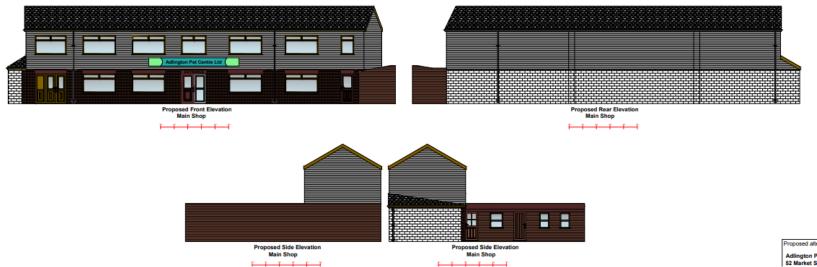

Development Control Committee Meeting

14<sup>th</sup> November 2023





#### 23/00523/FUL

# Adlington Pets, 52 Market Street, Adlington Chorley, PR7 4HF

Erection of first floor extension to main pet shop, erection of first floor extension to existing flat roofed portion at no 52, demolition of outbuildings and erection of single storey food store along with parking provisions

#### **Location Plan**



## **Proposed Site Plan**



## **Aerial photo**



# **Existing Elevations Main Shop**



----



Main Shop



Existing Side Elevation Main Shop



## **Proposed Elevations Main Shop**



# **Existing Floorplans Main Shop**



## **Proposed Floorplans Main Shop**





Proposed Main Shop First Floor

## **Existing Elevations Number 52**



Existing Side Elevation (Number 52)

Existing Side Elevation (Number 52)

Existing Front Elevation (Number 52)

Existing Rear Elevation (Number 52)

#### **Proposed Elevations Number 52**



Proposed Side Elevation (Number 52)

Proposed Side Elevation (Number 52)

Proposed Front Elevation (Number 52)

Proposed Rear Elevation (Number 52)

# **Existing Floor Plan Number 52**



### **Proposed Floor Plan Number 52**



# **Existing Elevations Food Stores**



#### **Proposed Elevations Food Store**



## **Existing Floor Plan Food Stores**



#### **Proposed Floor Plan Food Store**



#### **View across car park towards Oxford Street**



#