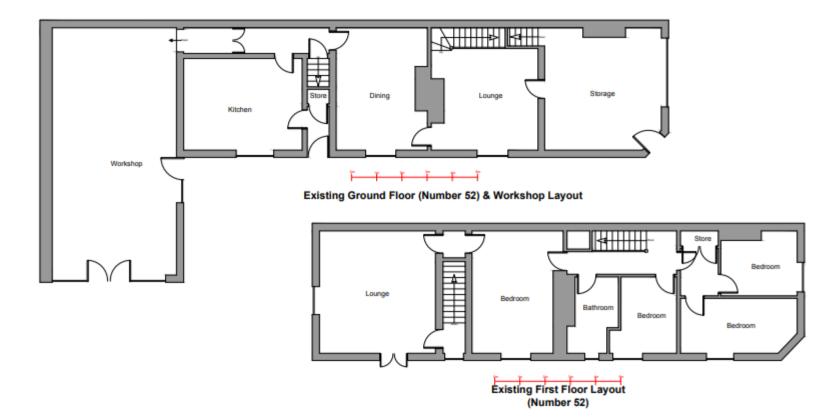

ingle storey food store along with parking provisions

#### **Location Plan**



## **Proposed Site Plan**



## **Aerial photo**



# **Existing Elevations Main Shop**



----



Main Shop



Existing Side Elevation Main Shop



## **Proposed Elevations Main Shop**



# **Existing Floorplans Main Shop**



## **Proposed Floorplans Main Shop**





Proposed Main Shop First Floor

## **Existing Elevations Number 52**



Existing Side Elevation (Number 52)

Existing Side Elevation (Number 52)

Existing Front Elevation (Number 52)

Existing Rear Elevation (Number 52)

#### **Proposed Elevations Number 52**



Proposed Side Elevation (Number 52)

Proposed Side Elevation (Number 52)

Proposed Front Elevation (Number 52)

Proposed Rear Elevation (Number 52)

# **Existing Floor Plan Number 52**



### **Proposed Floor Plan Number 52**



# **Existing Elevations Food Stores**



#### **Proposed Elevations Food Store**



## **Existing Floor Plan Food Stores**



#### **Proposed Floor Plan Food Store**



#### **View across car park towards Oxford Street**



#### **View from site entrance**



#### **View towards Number 52 across car park**



#### **Rear boundary of existing outbuildings**



#### **Looking south towards Oxford Street**



#### **Existing rear of number 52**



# Relationship between the existing building and Oxford Street