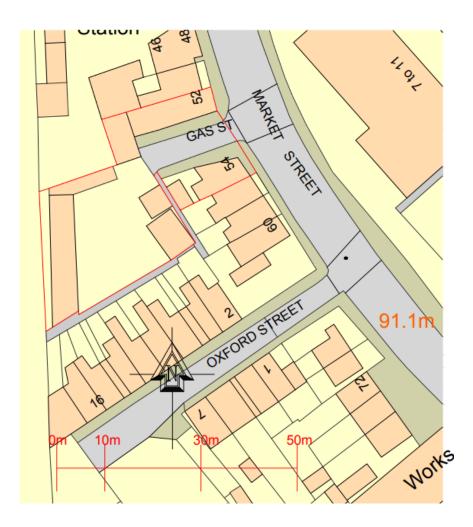

Development Control Committee Meeting

14<sup>th</sup> November 2023





#### 23/00523/FUL

# Adlington Pets, 52 Market Street, Adlington Chorley, PR7 4HF

Erection of first floor extension to main pet shop, erection of first floor extension to existing flat roofed portion at no 52, demolition of outbuildings and erection of single storey food store along with parking provisions

#### **Location Plan**



## **Proposed Site Plan**



## **Aerial photo**



# **Existing Elevations Main Shop**



----



Main Shop



Existing Side Elevation Main Shop



## **Proposed Elevations Main Shop**



# **Existing Floorplans Main Shop**



## **Proposed Floorplans Main Shop**





Proposed Main Shop First Floor

## **Existing Elevations Number 52**



Existing Side Elevation (Number 52)

Existing Side Elevation (Number 52)

Existing Front Elevation (Number 52)

Existing Rear Elevation (Number 52)

#### **Proposed Elevations Number 52**



Proposed Side Elevation (Number 52)

Proposed Side Elevation (Number 52)

Proposed Front Elevation (Number 52)

Proposed Rear Elevation (Number 52)

# **Existing Floor Plan Number 52**



### **Proposed Floor Plan Number 52**



# **Existing Elevations Food Stores*