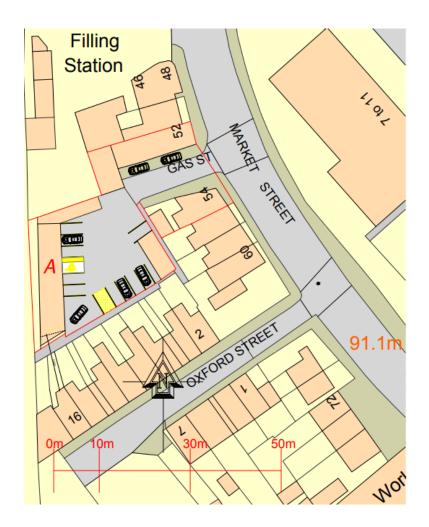

Development Control Committee Meeting

14<sup>th</sup> November 2023





#### 23/00523/FUL

# Adlington Pets, 52 Market Street, Adlington Chorley, PR7 4HF

Erection of first floor extension to main pet shop, erection of first floor extension to existing flat roofed portion at no 52, demolition of outbuildings and erection of single storey food store along with parking provisions

#### **Location Plan**



## **Proposed Site Plan**



## **Aerial photo**



# **Existing Elevations Main Shop**



----



Main Shop



Existing Side Elevation Main Shop



## **Proposed Elevations Main Shop**



# **Existing Floorplans Main Shop**



## **Proposed Floorplans Main Shop**





Proposed Main Shop First Floor

## **Existing Elevations Number 52**



Existing Side Elevation (Number 52)

Existing Side Elevation (Number 52)

Existing Front Elevation (Number 52)

Existing Rear Elevation (Number 52)

#### **Proposed Elevations Number 52**



Proposed Side Elevation (Number 52)

Proposed Side Elevation (Number 52)

Proposed Front Elevation (Number 52)

Proposed Rear Elevation (Number 52)

# **Existing Floor Plan Number 52**



### **Proposed Floor Plan Number 52**



# **Existing Elevations Food Stores**



#### **Proposed Elevatio