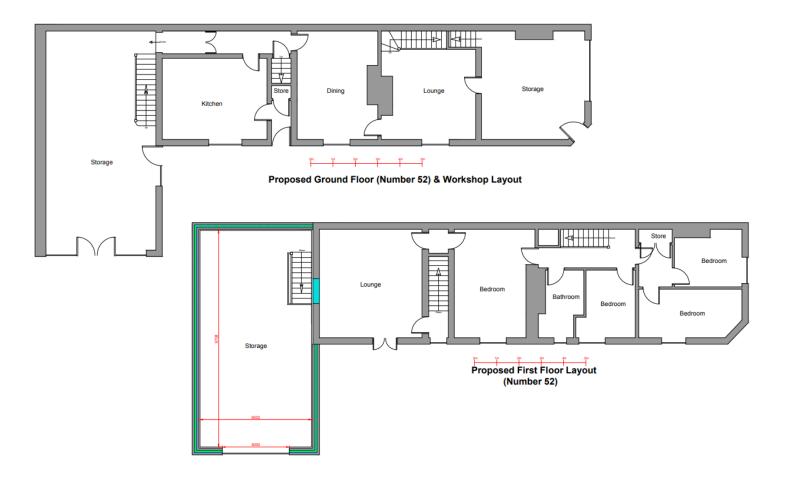

g provisions

#### **Location Plan**



## **Proposed Site Plan**



## **Aerial photo**



# **Existing Elevations Main Shop**



----



Main Shop



Existing Side Elevation Main Shop



## **Proposed Elevations Main Shop**



# **Existing Floorplans Main Shop**



## **Proposed Floorplans Main Shop**





Proposed Main Shop First Floor

## **Existing Elevations Number 52**



Existing Side Elevation (Number 52)

Existing Side Elevation (Number 52)

Existing Front Elevation (Number 52)

Existing Rear Elevation (Number 52)

#### **Proposed Elevations Number 52**



Proposed Side Elevation (Number 52)

Proposed Side Elevation (Number 52)

Proposed Front Elevation (Number 52)

Proposed Rear Elevation (Number 52)

# **Existing Floor Plan Number 52**



### **Proposed Floor Plan Number 52**



# **Existing Elevations Food Stores**



#### **Proposed Elevations Food Store**



## **Existing Floor Plan Food Stores**



#### **Proposed Floor Plan Food Store**



#### **View across car park towards Oxford Street**



#### **View from site entrance**



#### **View towards Number 52 across car park**



#### **Rear boundary of existing outbuildings**



#### **Looking south towards Oxford Street**



#### **Existing rear of number 52**



# Relationship between the existing building and Oxford Street