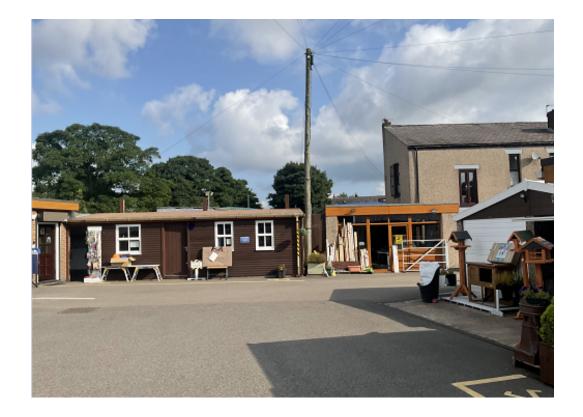

roposed Main Shop First Floor

## **Existing Elevations Number 52**



Existing Side Elevation (Number 52)

Existing Side Elevation (Number 52)

Existing Front Elevation (Number 52)

Existing Rear Elevation (Number 52)

#### **Proposed Elevations Number 52**



Proposed Side Elevation (Number 52)

Proposed Side Elevation (Number 52)

Proposed Front Elevation (Number 52)

Proposed Rear Elevation (Number 52)

# **Existing Floor Plan Number 52**



### **Proposed Floor Plan Number 52**



# **Existing Elevations Food Stores**



#### **Proposed Elevations Food Store**



## **Existing Floor Plan Food Stores**



#### **Proposed Floor Plan Food Store**



#### **View across car park towards Oxford Street**



#### **View from site entrance**



#### **View towards Number 52 across car park**



#### **Rear boundary of existing outbuildings**



#### **Looking south towards Oxford Street**



#### **Existing rear of number 52**



# Relationship between the existing building and Oxford Street