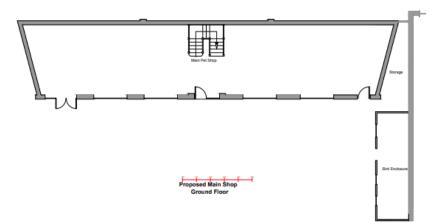

Development Control Committee Meeting

14<sup>th</sup> November 2023





#### 23/00523/FUL

# Adlington Pets, 52 Market Street, Adlington Chorley, PR7 4HF

Erection of first floor extension to main pet shop, erection of first floor extension to existing flat roofed portion at no 52, demolition of outbuildings and erection of single storey food store along with parking provisions

#### **Location Plan**



## **Proposed Site Plan**



## **Aerial photo**



# **Existing Elevations Main Shop**



----



Main Shop



Existing Side Elevation Main Shop



## **Proposed Elevations Main Shop**



# **Existing Floorplans Main Shop**



## **Proposed Floorplans Main Shop**





Proposed Main Shop First Floor

## **Existing Elevations Number 52**



Existing Side Elevation (Number 52)

Existing Side Elevation (Number 52)

Existing Front Elevation (Number 52)

Existing Rear Elevation (Number 52)

#### **Proposed Elevations Number 52**



Proposed Side Elevation (Number 52)

Proposed Side Elevation (Number 52)

Proposed Front Elevation (Number 52)

Proposed Rear Elevation (Number 52)

# **Existing Floor Plan Number 52**



### **Proposed Floor Plan Number 52**



# **Existing Elevations Food Stores**



#### **Proposed Elevations Food Store**



## **Existing Floor Plan Food Stores**



#### **Proposed Floor Plan Food Store**



#### **View across car park towards Oxford Street**



#### **View from site entrance**



#### **View towards Number 52 across car par