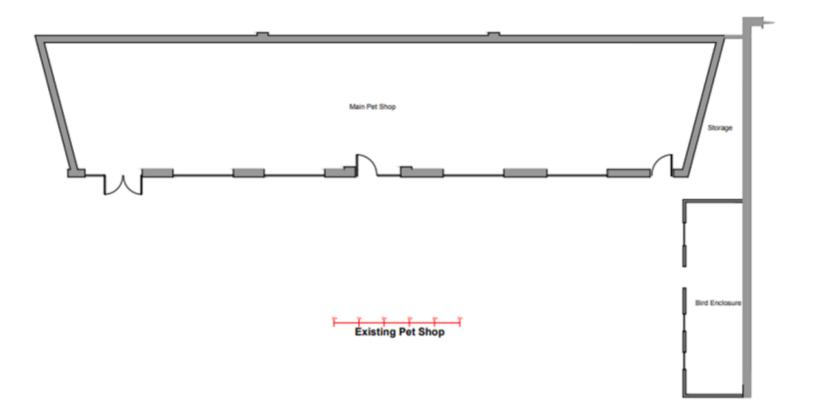

Development Control Committee Meeting

14<sup>th</sup> November 2023





#### 23/00523/FUL

# Adlington Pets, 52 Market Street, Adlington Chorley, PR7 4HF

Erection of first floor extension to main pet shop, erection of first floor extension to existing flat roofed portion at no 52, demolition of outbuildings and erection of single storey food store along with parking provisions

#### **Location Plan**



## **Proposed Site Plan**



## **Aerial photo**



# **Existing Elevations Main Shop**



----



Main Shop



Existing Side Elevation Main Shop



## **Proposed Elevations Main Shop**



# **Existing Floorplans Main Shop**



## **Proposed Floorplans Main Shop**





Proposed Main Shop First Floor

## **Existing Elevations Number 52**



Existing Side Elevation (Number 52)

Existing Side Elevation (Number 52)

Existing Front Elevation (Number 52)

Existing Rear Elevation (Number 52)

#### **Proposed Elevations Number 52**



Proposed Side Elevation (Number 52)

Proposed Side Elevation (Number 52)

Proposed Front Elevation (Number 52)

Proposed Rear Elevation (Number 52)

# **Existing Floor Plan Number 52**



### **Proposed Floor Plan Number 52**



# **Existing Elevations Food Stores**



#### **Proposed Elevations Food Store**



## **Existing Floor Plan Food Stores**



#### **Proposed Floor Plan Food Store**



#### **View across car park towards Oxford Street**



#### **View from site entrance**



####